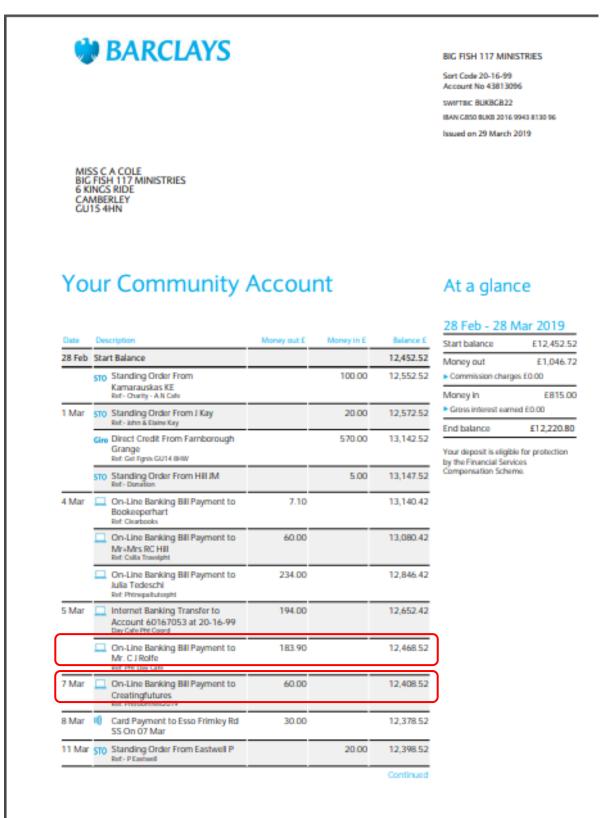

Page 1

| Date D     | ecription                                                       | Monay out F | Monay in F | Ralance F |
|------------|-----------------------------------------------------------------|-------------|------------|-----------|
| Balance br | ought forward from previous page                                |             |            | 12,398.52 |
| 14 Mar 📕   | Card Payment to 247 Carz<br>Birmingha On 13 Mar                 | 13.20       |            | 12,385.32 |
| 15 Mar 🗧   | Card Payment to Giffgaff On 14<br>Mar                           | 10.00       |            | 12,375.32 |
| •(         | Card Payment to Esso Frimley Rd<br>SS On 14 Mar                 | 30.00       |            | 12,345.32 |
| 20 Mar 🛛   | Direct Debit to O2<br>Ref. Ged29782721                          | 48.43       |            | 12,296.89 |
| -0         | Card Payment to Robert Dyas<br>Holding On 19 Mar                | 9.99        |            | 12,286.90 |
| 21 Mar 📢   | Card Payment to Ticketofficesale<br>On 20 Mar                   | 21.20       |            | 12,265.70 |
| 22 Mar 🧧   | Card Payment to Timpson Ltd On<br>21 Mar                        | 64.90       |            | 12,200.80 |
| 25 Mar 💻   | Transfer to J Spenc<br>Pluming                                  | 80.00       |            | 12,120.80 |
| 28 Mar ST  | Standing Order From<br>Kamarauskas KE<br>Ret- Overty - AN Celle |             | 100.00     | 12,220.80 |
| 28 Mar Ba  | alance carried forward                                          |             |            | 12,220.80 |
| To         | otal Payments/Receipts                                          | 1,046.72    | 815.00     |           |